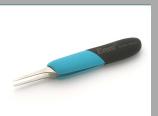

## **600ASA**

Product no.: 600ASA

Wafer tweezers with flat lower paddle and 6 upper fingers for protecting wafers against damage.

Suitable for 6" wafers

Serrated finger grips for secure handling

Special stainless steel, non-magnetic, non-rusting, acid-proof, heat-resistant

| Length mm         | 130                     |
|-------------------|-------------------------|
| Length inches     | 5.118                   |
| Tweezer shape     | 6" wafers.              |
| Erem applications | Microelectronic         |
| Material          | Special stainless steel |
| Weight in g       | 28                      |
| Weight in oz      | 0.988                   |
|                   |                         |
|                   |                         |
|                   |                         |
|                   |                         |
|                   |                         |
|                   |                         |
|                   |                         |
|                   |                         |
|                   |                         |
|                   |                         |
|                   |                         |
|                   |                         |