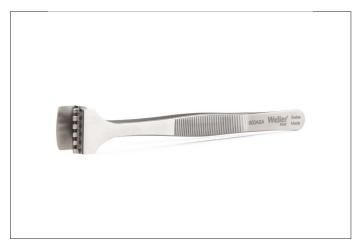

## **600ASA**

Product no.: 600ASA

Wafer tweezers with flat lower paddle and 6 upper fingers for protecting wafers against damage.

Suitable for 6" wafers

Serrated finger grips for secure handling

Special stainless steel, non-magnetic, non-rusting, acid-proof, heat-resistant

| Length mm         | 130                     |
|-------------------|-------------------------|
| Length inches     | 5.118                   |
| Tweezer shape     | 6" wafers.              |
| Erem applications | Microelectronic         |
| Material          | Special stainless steel |
| Weight in g       | 28                      |
| Weight in oz      | 0.988                   |
|                   |                         |
|                   |                         |
|                   |                         |
|                   |                         |
|                   |                         |
|                   |                         |
|                   |                         |
|                   |                         |
|                   |                         |
|                   |                         |
|                   |                         |
|                   |                         |